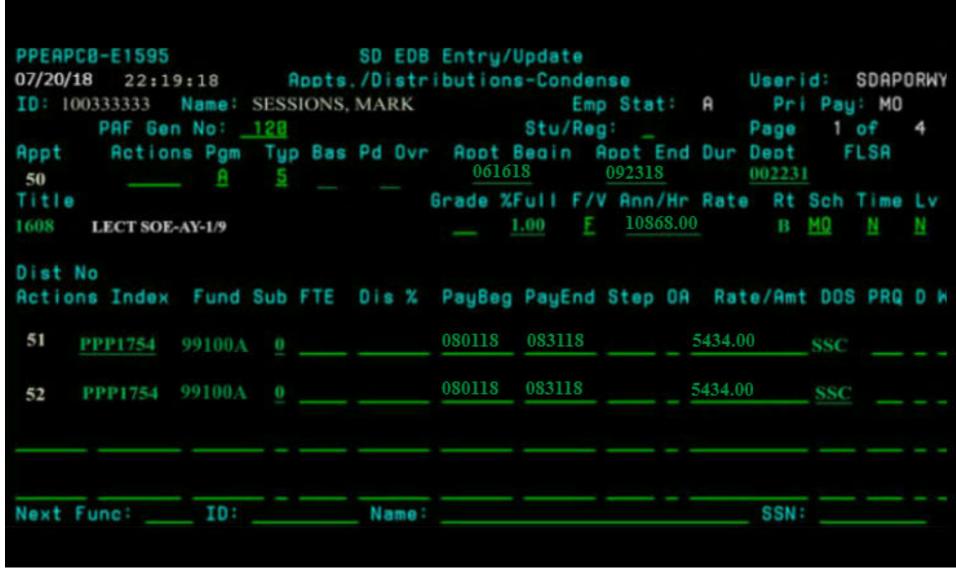

Lecturer SOE, 100%, 2<sup>nd</sup> Session Course Dates: 8/6/18-9/8/18

Two Course Payments: \$5434, \$5434

Total Payment: \$10,868

Title Code 1550 – Lecturer NSF • 1st Session (7/2/18 – 8/4/18) - Pay date 8/1/18