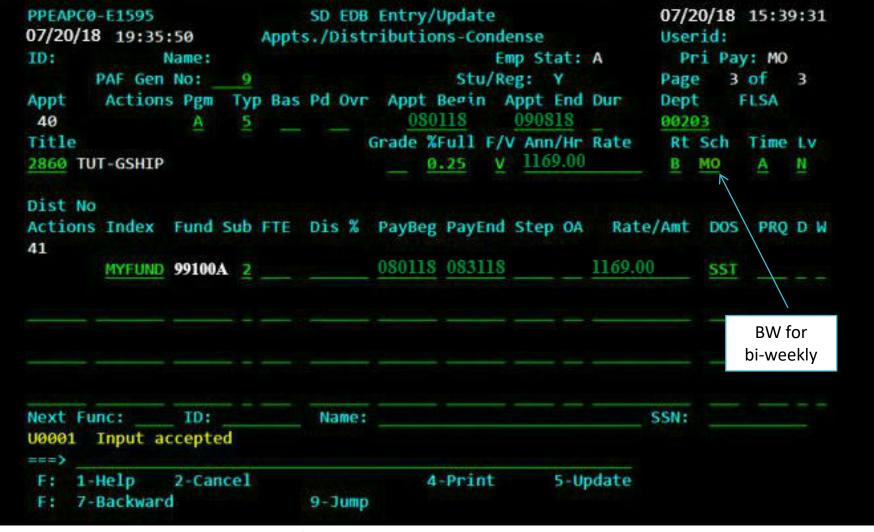

#### <u>Title Code 2860 – Graduate Tutor • 2<sup>nd</sup> Session (8/6/18-9/8/18) - Pay date 8/31/18</u>

Readers and Tutors are **Sub 2** and are required to submit a timesheet. Calculate the hours worked, multiply by the hourly rate, and enter the total under the Rate column in TAR. **Readers and Tutors must be set up monthly if they have a concurrent monthly appointment.** 

Tutor, Graduate, 25%, Sub 2, 2<sup>nd</sup> Session

Course Dates: 8/6/18-9/8/18

Course Payment: \$1,169

Pay date: 8/31/18