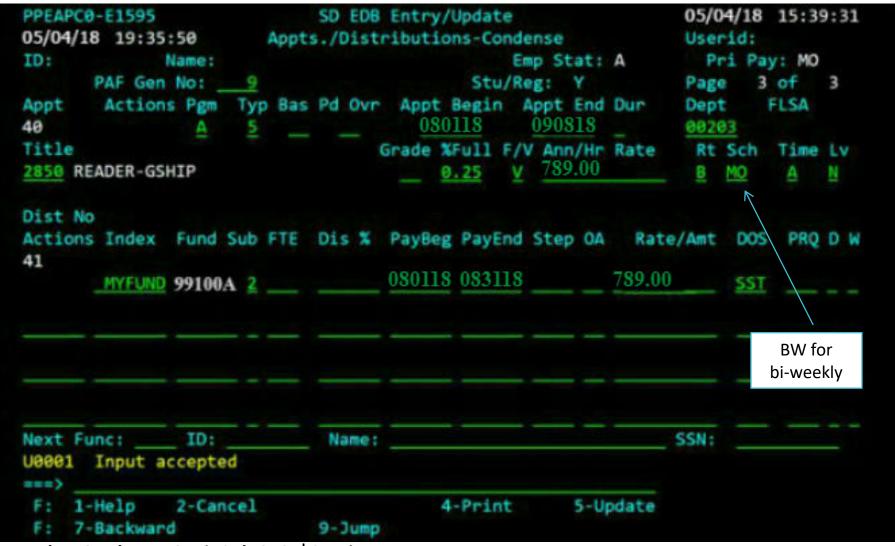

#### Title Code 2850 - Graduate Reader • 2<sup>nd</sup> Session (8/6/18-9/8/18) - Pay date 8/31/18

Readers and Tutors are **Sub 2** and are required to submit a timesheet. Calculate the hours worked, multiply by the hourly rate, and enter the total under the Rate column in TAR. **Readers and Tutors must be set up monthly if they have a concurrent monthly appointment.** 

PAN Comments

Reader, Graduate, 25%, Sub 2, 2<sup>nd</sup> Session

Course Dates: 8/6/18-9/8/18

**Course Payment: \$789** 

Pay date: 8/31/18