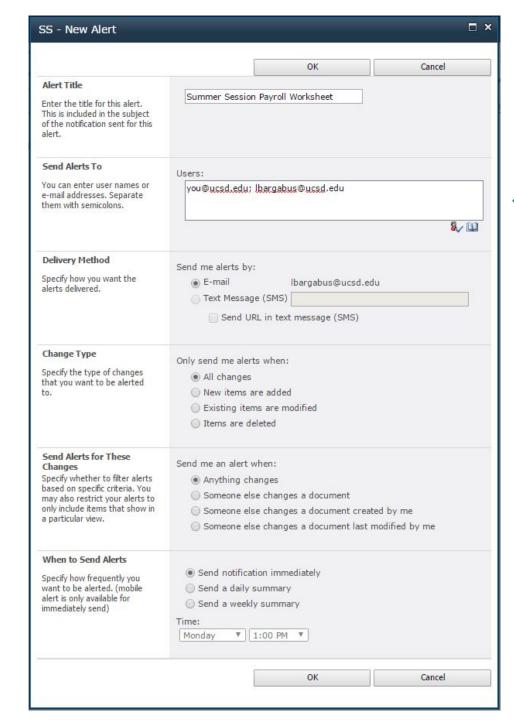

You can get email alerts when a payroll worksheet is uploaded to SharePoint.

- 1. Log into SharePoint (with your email username & password) <a href="https://evc-share-campus.ucsd.edu/resourceadmin/summer/faculty-files/">https://evc-share-campus.ucsd.edu/resourceadmin/summer/faculty-files/</a>
- 2. From your department folder, select Library Tools Library
- 3. Select Alert Me Set alarm on this library

You can set one or more people to receive email when a payroll worksheet is uploaded!