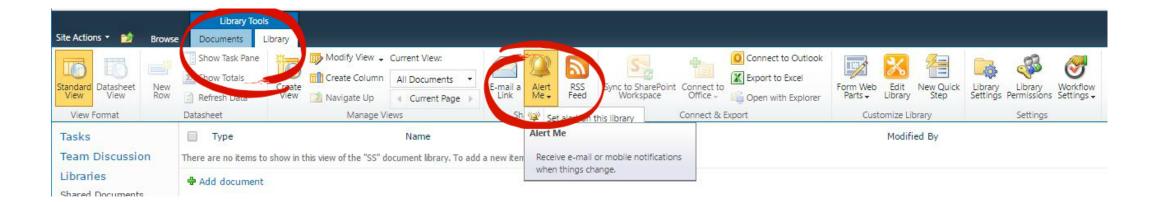

You can get email alerts when a payroll worksheet is uploaded to SharePoint.

- 1. Log into SharePoint (with your email username & password) <a href="https://evc-share-campus.ucsd.edu/resourceadmin/summer/faculty-files/">https://evc-share-campus.ucsd.edu/resourceadmin/summer/faculty-files/</a>
- 2. From your department folder, select Library Tools Library
- 3. Select Alert Me Set alarm on this library

You can set one or more people to receive email when a payroll worksheet is uploaded!

## SharePoint Tip – Hover your mouse on a file name to download a copy.