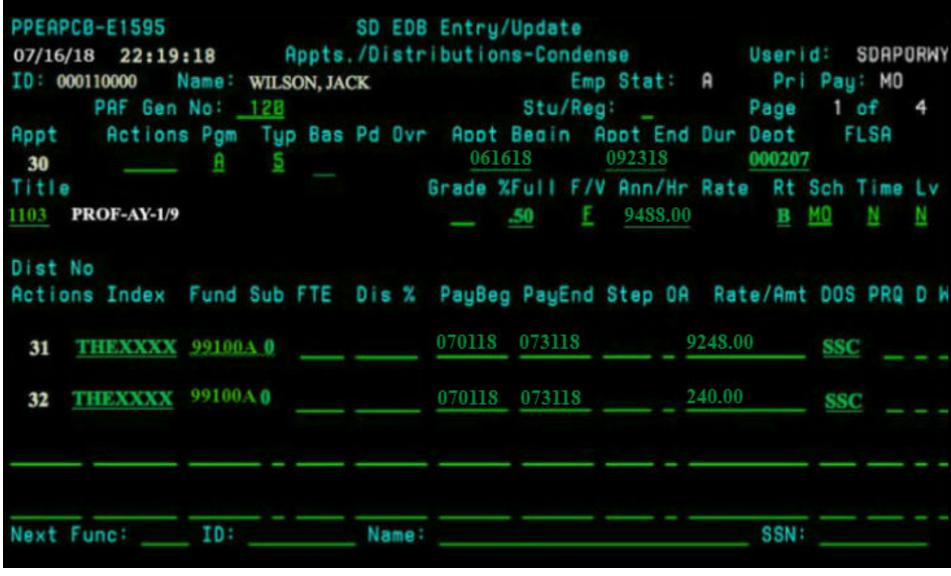

Title Code 1100 - PROF-AY • 1st Session (7/2/18-8/4/18) - Pay date 8/1/18

PROF-AY, 50%, 1st Session

Course Dates: 7/2/18-8/4/18

Course Payment: \$9,248, Enrollment Bonus \$240

Sue x41122

**PAN Comments** 

Title Code 1608 – Lecturer SOE • 2<sup>nd</sup> Session (8/6/18-9/8/18) - Pay date 8/31/18