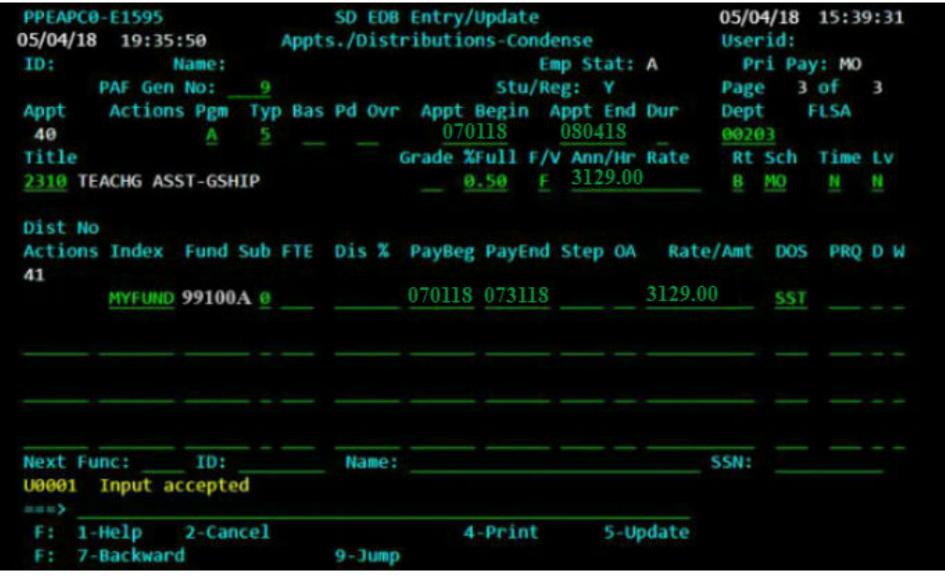

Teaching Assistant, 50%, Sub 0, 1st Session

Course Dates: 7/2/18-8/4/18

Course Payment: \$3,129

Pay date: 8/1/18