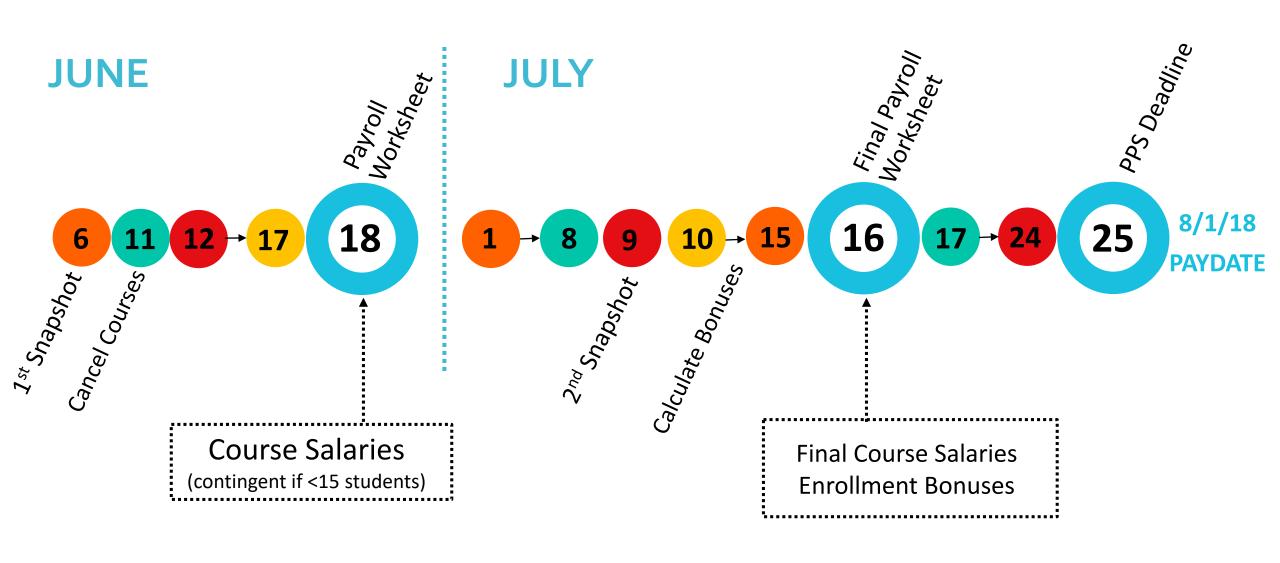

| Course<br>Salary<br>\$9,377 | \$0       | Total<br>Salary        | Salary<br>\$114,813 |

You can get email alerts when a payroll worksheet is uploaded to SharePoint.



- 1. Log into SharePoint (with your email username & password) <a href="https://evc-share-campus.ucsd.edu/resourceadmin/summer/faculty-files/">https://evc-share-campus.ucsd.edu/resourceadmin/summer/faculty-files/</a>
- 2. From your department folder, select Library Tools Library
- 3. Select Alert Me Set alarm on this library

You can set one or more people to receive email when a payroll worksheet is uploaded!



## SharePoint Tip – Hover your mouse on a file name to download a copy.



## Timeline for Session 1 & July Special Session Payroll Worksheets



## **Timeline for Session 2 & August Special Session Payroll Worksheets**



## Useful Stuff you need to know for PPS

- 1 Summer Session Course 50% appointment
- 2 Summer Session Courses 100% appointment

#### Maximum

- 2 courses per Session
- 4 courses total during Summer Session

## DOS Codes

## Useful Stuff you need to know for PPS

| SSC                    | SST             |
|------------------------|-----------------|
| Hint: SECURE           | Hint: TEMPORARY |
| UC Ladder Rank Faculty | Everyone Else   |
| Professor              | Recall          |
| LSOE                   | Visiting Prof   |
| LPSOE                  | Lecturer        |
| Adjunct Professor      | Associate-In    |

## Useful Stuff you need to know for PPS

## **Sub Categories**

| Sub 0                     | S