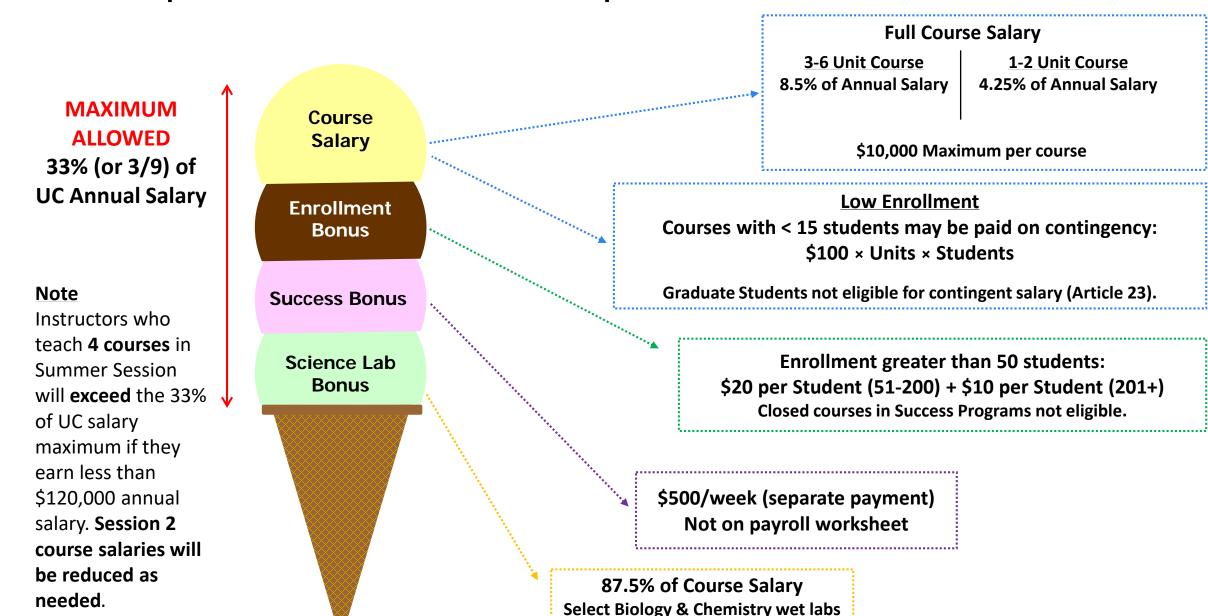

## Useful Stuff you need to know for PPS

- 1 Summer Session Course 50% appointment
- 2 Summer Session Courses 100% appointment

#### Maximum

- 2 courses per Session
- 4 courses total during Summer Session