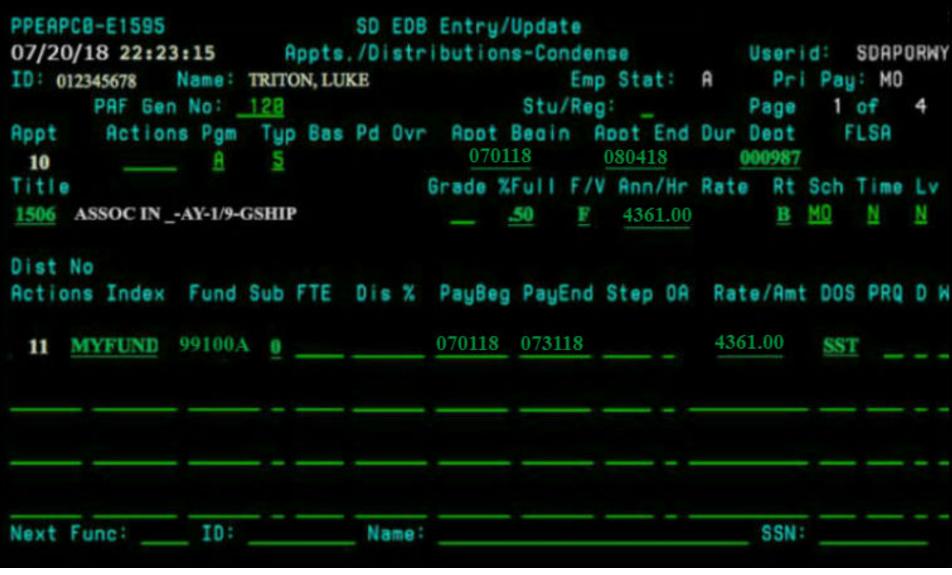

Title Code 1506 - Associate-In • 1st Session (7/2/18 - 8/4/18) - Pay date 8/1/18

Associate-In, 50%, 1<sup>st</sup> Session Course Dates: 7/2/18-8/4/18

Course Payment: \$4,361

Sue x41122

PAN Comments

Title Code 2310 – Teaching Assistant (TA) • 1st Session (7/2/18 – 8/4/18) - Pay date 8/1/18