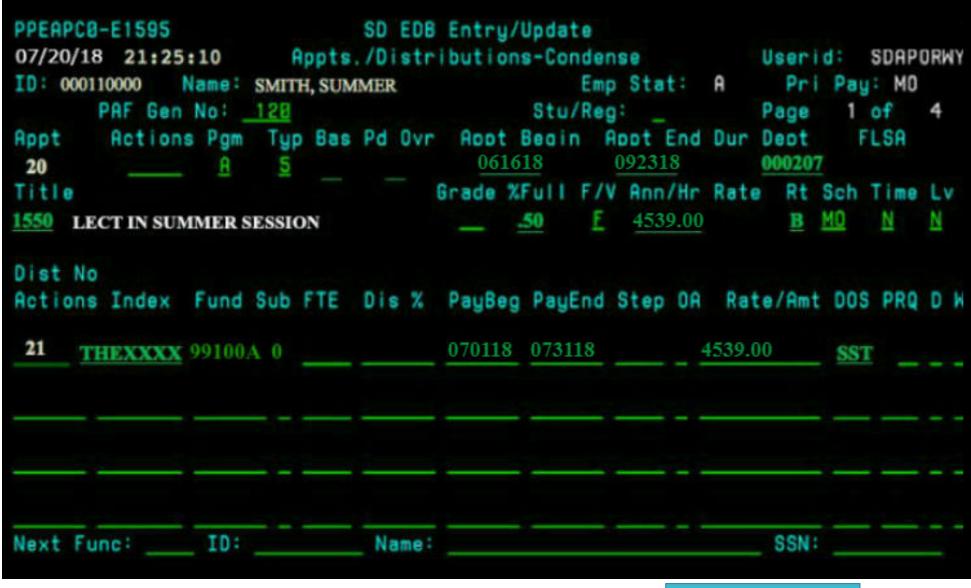

Lecturer NSF, 50%, 1<sup>st</sup> Session Course Dates: 7/2/18-8/4/18

Course Payment: \$4,539

Sue x41122

**PAN Comments** 