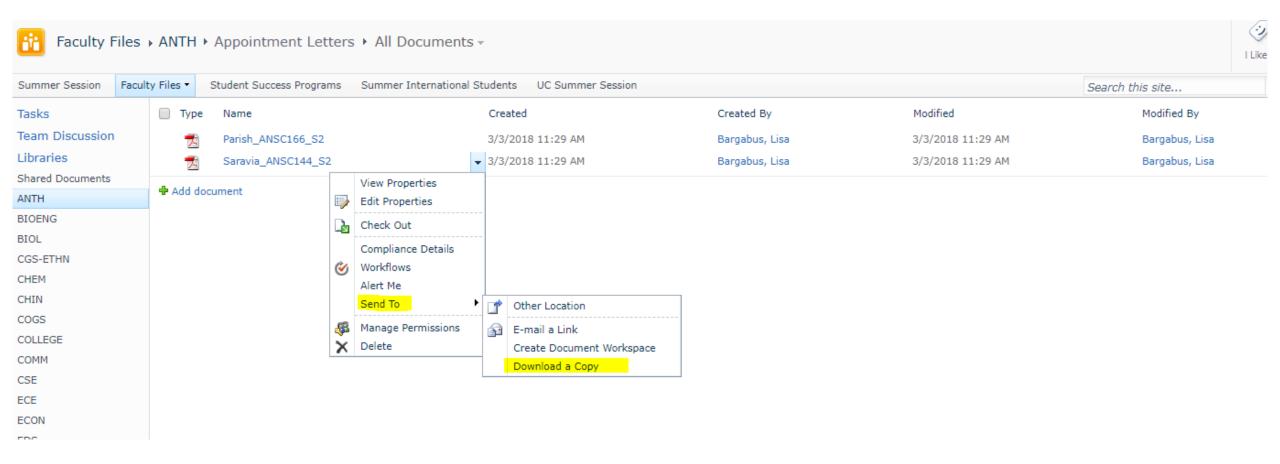

| Course<br>Salary<br>\$9,377 | \$0       | Total<br>Salary        | Salary<br>\$114,813 |

You can get email alerts when a payroll worksheet is uploaded to SharePoint.



- 1. Log into SharePoint (with your email username & password) <a href="https://evc-share-campus.ucsd.edu/resourceadmin/summer/faculty-files/">https://evc-share-campus.ucsd.edu/resourceadmin/summer/faculty-files/</a>
- 2. From your department folder, select Library Tools Library
- 3. Select Alert Me Set alarm on this library

You can set one or more people to receive email when a payroll worksheet is uploaded!



## SharePoint Tip – Hover your mouse on a file name to download a copy.



## Timeline for Session 1 & July Special Session Payroll Worksheets



## **Timeline for Session 2 & August Special Session Payroll Worksheets**



## Useful Stuff you need to know for PPS

- 1 Summer Session Course 50% appointment
- 2 Summer Session Courses 100% appointment

#### Maximum

- 2 courses per Session
- 4 courses total during Summer Session

## DOS Codes

## Useful Stuff you need to know for PPS

| SSC                    | SST             |
|------------------------|-----------------|
| Hint: SECURE           | Hint: TEMPORARY |
| UC Ladder Rank Faculty | Everyone Else   |
| Professor              | Recall          |
| LSOE                   | Visiting Prof   |
| LPSOE                  | Lecturer        |
| Adjunct Professor      | Associate-In    |

## Useful Stuff you need