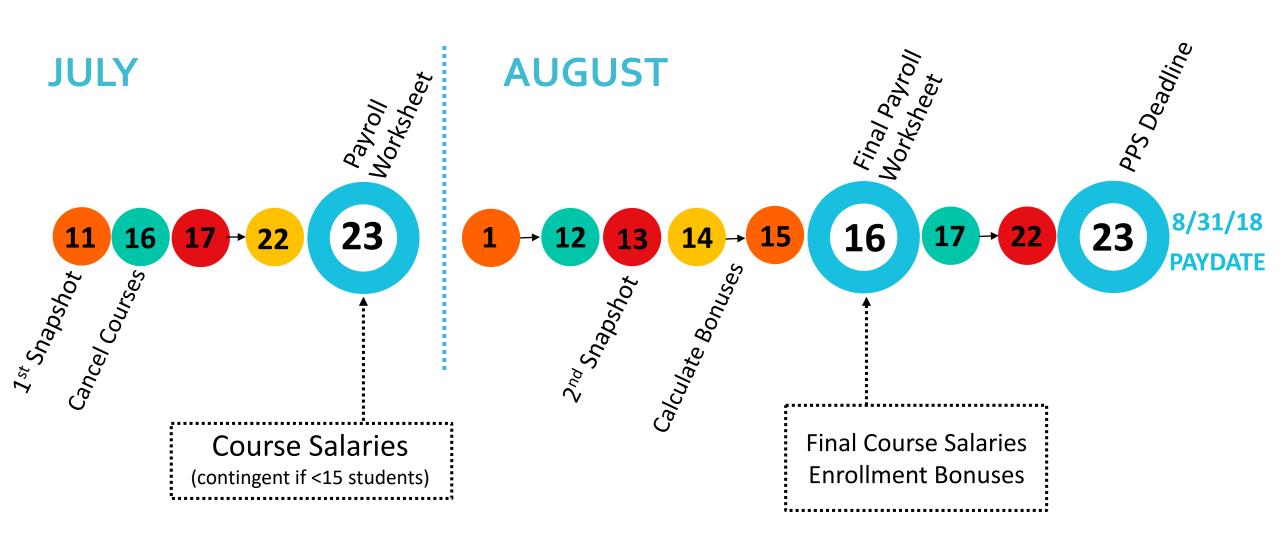

r>Salary<br>\$9,377 | \$0       | Total<br>Salary        | Salary<br>\$114,813 |

You can get email alerts when a payroll worksheet is uploaded to SharePoint.



- 1. Log into SharePoint (with your email username & password) <a href="https://evc-share-campus.ucsd.edu/resourceadmin/summer/faculty-files/">https://evc-share-campus.ucsd.edu/resourceadmin/summer/faculty-files/</a>
- 2. From your department folder, select Library Tools Library
- 3. Select Alert Me Set alarm on this library

You can set one or more people to receive email when a payroll worksheet is uploaded!



## SharePoint Tip – Hover your mouse on a file name to download a copy.



## Timeline for Session 1 & July Special Session Payroll Worksheets



## **Timeline for Session 2 & August Special Session Payroll Worksheets**



## Useful Stuff you need to know for PPS

- 1 Summer Session Course 50% appointment
- 2 Summer Session Courses 100% appointment

#### Maximum

- 2 courses per Session
- 4 courses total during Summer Session

## DOS Codes

## Useful Stuff you need to know for PPS

| SSC                    | SST             |
|------------------------|-----------------|
| Hint: SECURE           | Hint: TEMPORARY |
| UC Ladder Rank Faculty | Everyone Else   |
| Professor              | Recall          |
| LSOE                   | Visiting Prof   |
| LPSOE                  | Lecturer        |
| Adjunct Professor      | Associate-In    |

## Useful Stuff you need to know for PPS

## **Sub Categories**

| Sub 0                     | Sub 2                  |
|---------------------------|------------------------